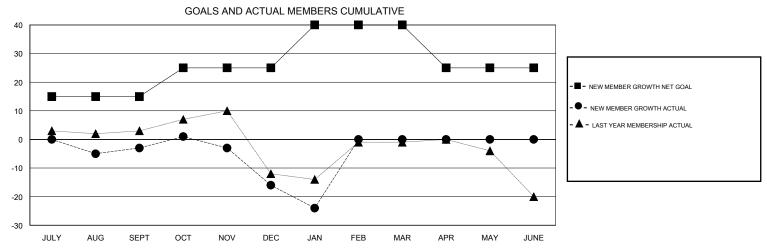

## **ED LECIUS LOCATION NEW YORK GMT CA** Clubs Members RESULTS FOR 2016-2017 RESULTS FOR 2016-2017 NEW CLUB GOAL NEW CLUBS DROPPED CLUBS NEW MEMBER GROWTH NEW MEMBER DROPPED QUARTER QUARTER NET GOAL (not reinstated GROWTH ACTUAL (not MEMBERS ACTUAL or transfers) reinstated or transfers) (including transfers) 0 0 15 13 16 JULY/AUG/SEPT JULY/AUG/SEPT 0 0 1 10 10 23 OCT/NOV/DEC OCT/NOV/DEC 0 0 2 10 15 JAN/FEB/MAR JAN/FEB/MAR

APR/MAY/JUNE

-15

0

| DROPPED CLUBS: 1  DROPPED MEMBERS |         | 12 CLUBS OF 32 ADDED 1 OR MORE NEW MEMBERS | GENDER DISTRI<br>MALE<br>FEMALE    | 1BUTION<br>529 (64.75%)<br>288 (35.25%) |     |
|-----------------------------------|---------|--------------------------------------------|------------------------------------|-----------------------------------------|-----|
| DECEASED                          | 5       | CLICK HERE FOR CUMULATIVE                  | TOTAL FAMILY UNIT MEMBERS          |                                         | 188 |
| CLUB CANCELLED OTHER              | 7<br>37 | MEMBERSHIP DATA                            | FAMILY MEMBERS PAYING HALF 95 DUES |                                         | 95  |
| TOTAL                             | 49      |                                            |                                    |                                         |     |